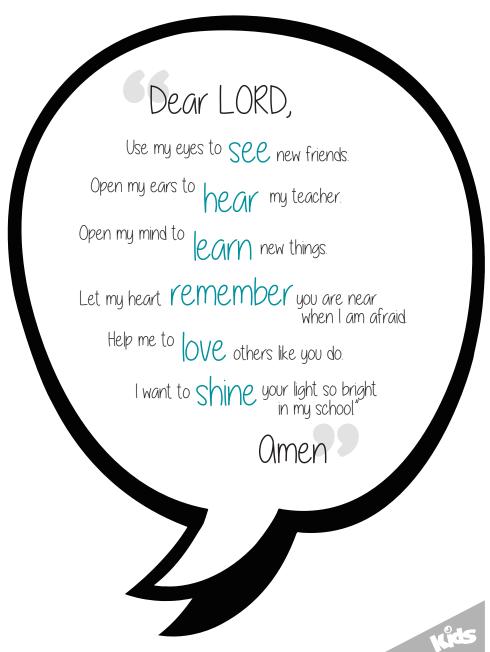

## STOP N PRAY (THEN PLAY)

School is starting up again soon. Look at this prayer and read it over. Keep this prayer somewhere you can find it so you can pray over your day before heading off to school. Notice that this prayer is asking God to show you what He has for you to do (PRAY & PLAY).